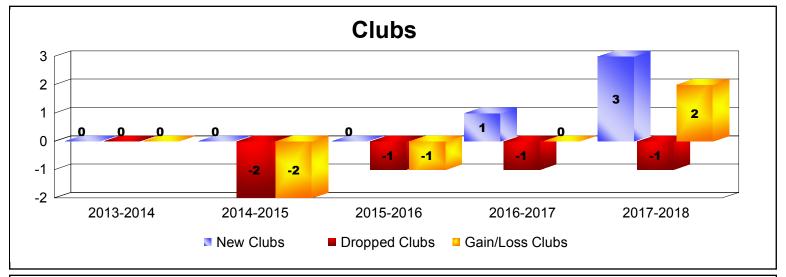

| Year      | New<br>Clubs | Dropped<br>Clubs | Gain/<br>Loss<br>Clubs | New<br>Members | Charter<br>Members | Reinstate<br>Members | Transfer<br>Members | Total<br>Member<br>Added | Total<br>Members<br>Dropped | Gain/<br>Loss<br>Members |
|-----------|--------------|------------------|------------------------|----------------|--------------------|----------------------|---------------------|--------------------------|-----------------------------|--------------------------|
| 2013-2014 | 0            | 0                | 0                      | 62             | 0                  | 11                   | 13                  | 86                       | -161                        | -75                      |
| 2014-2015 | 0            | -2               | -2                     | 96             | 1                  | 14                   | 25                  | 136                      | -106                        | 30                       |
| 2015-2016 | 0            | -1               | -1                     | 94             | 1                  | 2                    | 14                  | 111                      | -113                        | -2                       |
| 2016-2017 | 1            | -1               | 0                      | 116            | 35                 | 6                    | 10                  | 167                      | -148                        | 19                       |
| 2017-2018 | 3            | -1               | 2                      | 144            | 110                | 6                    | 13                  | 273                      | -177                        | 96                       |
| Average   | 1            | -1               | 0                      | 102            | 29                 | 8                    | 15                  | 155                      | -141                        | 14                       |