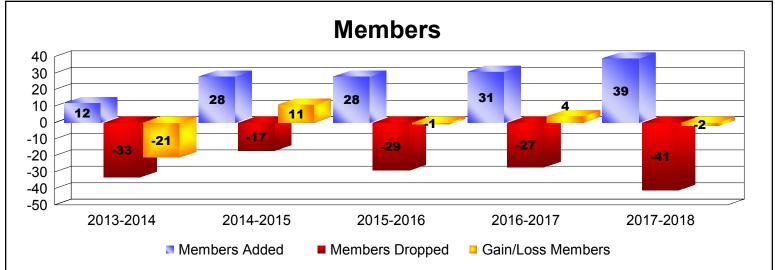

MBR0065 Page 1 of 2 8/27/2018 9:28:13AM

| Year      | New<br>Clubs | Dropped<br>Clubs | Gain/<br>Loss<br>Clubs | New<br>Members | Charter<br>Members | Reinstate<br>Members | Transfer<br>Members | Total<br>Member<br>Added | Total<br>Members<br>Dropped | Gain/<br>Loss<br>Members |
|-----------|--------------|------------------|------------------------|----------------|--------------------|----------------------|---------------------|--------------------------|-----------------------------|--------------------------|
| 2013-2014 | 0            | 0                | 0                      | 11             | 0                  | 1                    | 0                   | 12                       | -33                         | -21                      |
| 2014-2015 | 0            | 0                | 0                      | 27             | 0                  | 0                    | 1                   | 28                       | -17                         | 11                       |
| 2015-2016 | 0            | -1               | -1                     | 28             | 0                  | 0                    | 0                   | 28                       | -29                         | -1                       |
| 2016-2017 | 0            | 0                | 0                      | 27             | 0                  | 0                    | 4                   | 31                       | -27                         | 4                        |
| 2017-2018 | 0            | 0                | 0                      | 39             | 0                  | 0                    | 0                   | 39                       | -41                         | -2                       |
| Average   | 0            | 0                | 0                      | 26             | 0                  | 0                    | 1                   | 28                       | -29                         | -2                       |