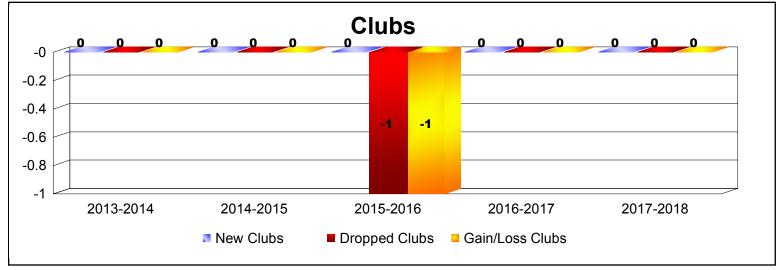

MBR0065 Page 1 of 2 8/27/2018 9:28:13AM

| Year      | New<br>Clubs | Dropped<br>Clubs | Gain/<br>Loss<br>Clubs | New<br>Members | Charter<br>Members | Reinstate<br>Members | Transfer<br>Members | Total<br>Member<br>Added | Total<br>Members<br>Dropped | Gain/<br>Loss<br>Members |
|-----------|--------------|------------------|------------------------|----------------|--------------------|----------------------|---------------------|--------------------------|-----------------------------|--------------------------|
| 2013-2014 | 0            | 0                | 0                      | 11             | 0                  | 1                    | 0                   | 12                       | -33                         | -21                      |
| 2014-2015 | 0            | 0                | 0                      | 27             | 0                  | 0                    | 1                   | 28                       | -17                         | 11                       |
| 2015-2016 | 0            | -1               | -1                     | 28             | 0                  | 0                    | 0                   | 28                       | -29                         | -1                       |
| 2016-2017 | 0            | 0                | 0                      | 27             | 0                  | 0                    | 4                   | 31                       | -27                         | 4                        |
| 2017-2018 | 0            | 0                | 0                      | 39             | 0                  | 0                    | 0                   | 39                       | -41                         | -2                       |
| Average   | 0            | 0                | 0                      | 26             | 0                  | 0                    | 1                   | 28                       | -29                         | -2                       |