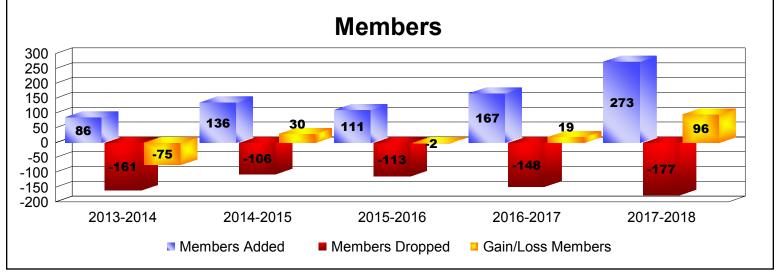

| Year      | New<br>Clubs | Dropped<br>Clubs | Gain/<br>Loss<br>Clubs | New<br>Members | Charter<br>Members | Reinstate<br>Members | Transfer<br>Members | Total<br>Member<br>Added | Total<br>Members<br>Dropped | Gain/<br>Loss<br>Members |
|-----------|--------------|------------------|------------------------|----------------|--------------------|----------------------|---------------------|--------------------------|-----------------------------|--------------------------|
| 2013-2014 | 0            | 0                | 0                      | 62             | 0                  | 11                   | 13                  | 86                       | -161                        | -75                      |
| 2014-2015 | 0            | -2               | -2                     | 96             | 1                  | 14                   | 25                  | 136                      | -106                        | 30                       |
| 2015-2016 | 0            | -1               | -1                     | 94             | 1                  | 2                    | 14                  | 111                      | -113                        | -2                       |
| 2016-2017 | 1            | -1               | 0                      | 116            | 35                 | 6                    | 10                  | 167                      | -148                        | 19                       |
| 2017-2018 | 3            | -1               | 2                      | 144            | 110                | 6                    | 13                  | 273                      | -177                        | 96                       |
| Average   | 1            | -1               | 0                      | 102            | 29                 | 8                    | 15                  | 155                      | -141                        | 14                       |